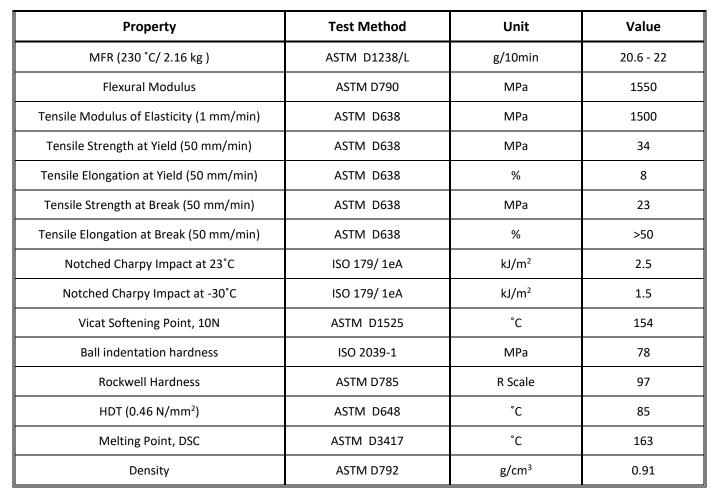

## **Product Data and Technical Information**

**POLYMER TYPE:** Polypropylene Homopolymer Granule

**GRADE NAME: RG 1101 XR** 

APPLICATION: BCF/CF, POY yarns, Nonwovens, Injection molding of articles

PRODUCT FEATURES: Homopolymer with slightly narrow MWD and resistance to gas fading

**PROCESSING METHOD:** Extrusion



<sup>&</sup>quot;The information in this publication is submitted without prejudice, and is based on our current knowledge and experience and on a limited number of tests.

In view of the many factors that may affect processing and application, these data do not relieve the receiver of this information from the responsibility of carrying out their own tests and experiments; neither do they imply and legally binding assurance of certain properties or of suitability for a specific purpose of the products made with or on the basis of the information in this publication."

## **Regal Petrochemical & Industrial Complex**